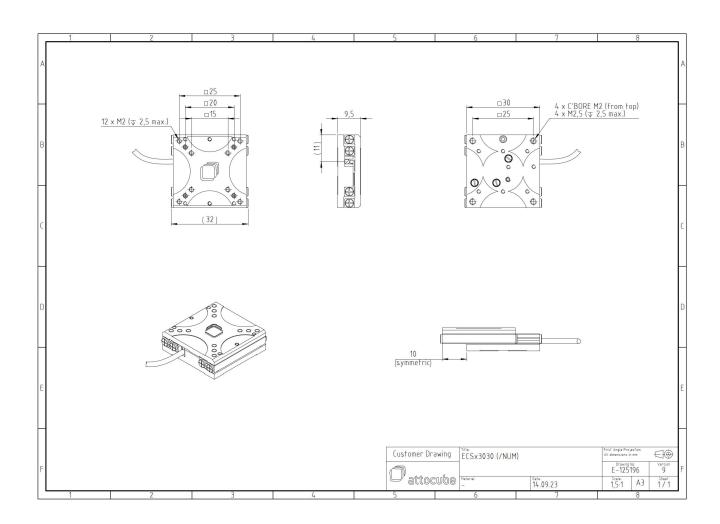

## ECSx3030/AI/RT

## **Technical Specifications**

| Size and Dimensions                   |                                              |
|---------------------------------------|----------------------------------------------|
| footprint; height                     | 30 mm x 30 mm; 9.5 mm                        |
| maximum installation space            | 30 mm x 51.6 mm; 9.5 mm                      |
| weight (aluminium version)            | 29 g                                         |
| height                                | 9.5 mm                                       |
| Materials                             |                                              |
| positioner body                       | aluminum                                     |
| positioner body (/HV, /UHV)           | stainless steel                              |
| actuator                              | PZT ceramics                                 |
| connecting wires                      | copper, jacket: RT: PTFE, HV/UHV: fiberglass |
| Coarse Positioning Mode               |                                              |
| travel range (step mode)              | 20 mm                                        |
| maximum drive velocity @ 300 K        | 4.5 mm/s                                     |
| input voltage range                   | 0 - 45 V                                     |
| Fine Positioning Mode                 |                                              |
| fine linear positioning range @ 300 K | 1.6 μm                                       |
| fine positioning resolution           | sub-nm                                       |
| input DC voltage range                | 0 - 45 V                                     |
| Load (@ ambient conditions)           |                                              |
| maximum load                          | 1 kg                                         |
| maximum dynamic force along the axis  | 1 N                                          |
| General Specifications                |                                              |
| environment                           | /RT                                          |