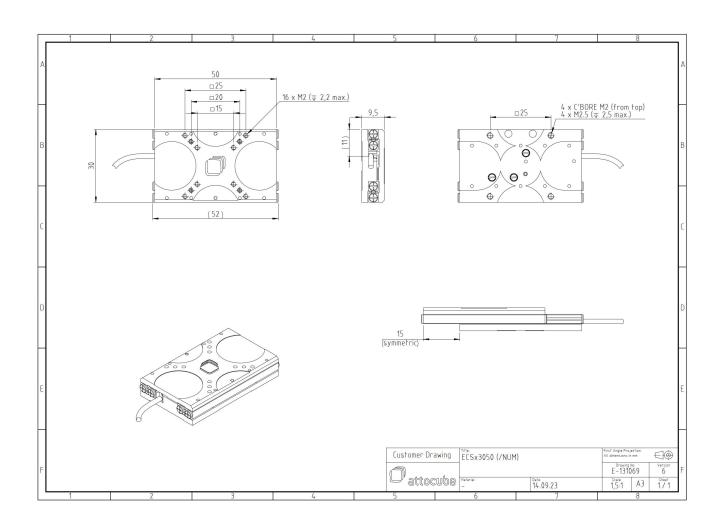

## **Technical Specifications**

| Size and Dimensions                   |                                              |
|---------------------------------------|----------------------------------------------|
| footprint; height                     | 30 mm x 50 mm; 9.5 mm                        |
| maximum installation space            | 30 mm x 81.6 mm; 9.5 mm                      |
| weight (aluminium version)            | 49 g                                         |
| height                                | 9.5 mm                                       |
| Materials                             |                                              |
| positioner body                       | aluminum                                     |
| actuator                              | PZT ceramics                                 |
| connecting wires                      | copper, jacket: RT: PTFE, HV/UHV: fiberglass |
| Coarse Positioning Mode               |                                              |
| travel range (step mode)              | 30 mm                                        |
| maximum drive velocity @ 300 K        | 4.5 mm/s                                     |
| input voltage range                   | 0 - 45 V                                     |
| Fine Positioning Mode                 |                                              |
| fine linear positioning range @ 300 K | 1.6 μm                                       |
| fine positioning resolution           | sub-nm                                       |
| input DC voltage range                | 0 - 45 V                                     |
| Load (@ ambient conditions)           |                                              |
| maximum load                          | 2 kg                                         |
| maximum dynamic force along the axis  | 5 N                                          |
| General Specifications                |                                              |
| environment                           | /RT                                          |