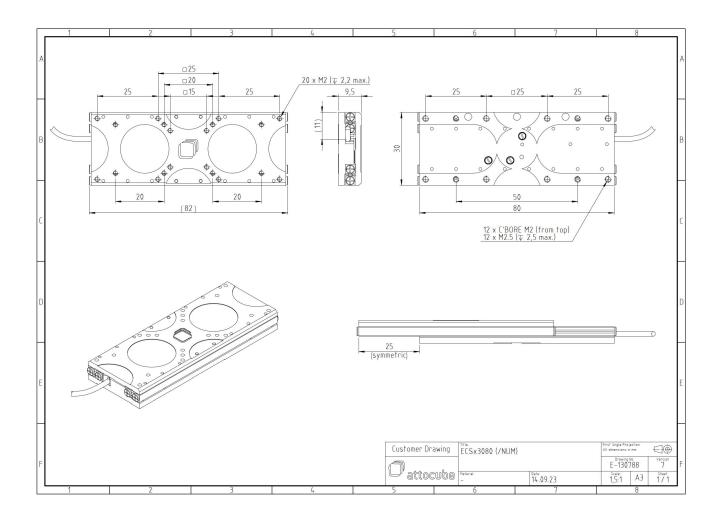

## **Technical Specifications**

| Size and Dimensions                   |                                              |
|---------------------------------------|----------------------------------------------|
| footprint; height                     | 30 mm x 80 mm; 9.5 mm                        |
| maximum installation space            | 30 mm x 131.6 mm; 9.5 mm                     |
| weight (aluminium version)            | 78 g                                         |
| height                                | 9.5 mm                                       |
| Materials                             |                                              |
| positioner body                       | aluminum                                     |
| positioner body (/HV, /UHV)           | stainless steel                              |
| actuator                              | PZT ceramics                                 |
| connecting wires                      | copper, jacket: RT: PTFE, HV/UHV: fiberglass |
| Coarse Positioning Mode               |                                              |
| travel range (step mode)              | 50 mm                                        |
| maximum drive velocity @ 300 K        | 4.5 mm/s                                     |
| input voltage range                   | 0 - 45 V                                     |
| Fine Positioning Mode                 |                                              |
| fine linear positioning range @ 300 K | 1.6 μm                                       |
| fine positioning resolution           | sub-nm                                       |
| input DC voltage range                | 0 - 45 V                                     |
| Load (@ ambient conditions)           |                                              |
| maximum load                          | 2 kg                                         |
| maximum dynamic force along the axis  | 1 N                                          |
| General Specifications                |                                              |
| environment                           | /RT                                          |
|                                       |                                              |