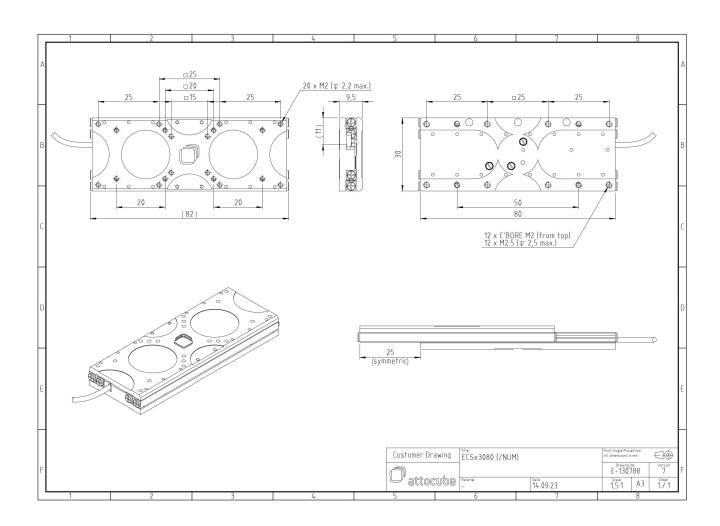

## ECSx3080/StSt/HV

## **Technical Specifications**

| Size and Dimensions                   |                                              |
|---------------------------------------|----------------------------------------------|
| footprint; height                     | 30 mm x 80 mm; 9.5 mm                        |
| maximum installation space            | 30 mm x 131.6 mm; 9.5 mm                     |
| weight (stainless steel version)      | 147 g                                        |
| height                                | 9.5 mm                                       |
| Materials                             | 5.5 Hilli                                    |
|                                       | ataining a stani                             |
| positioner body                       | stainless steel                              |
| actuator                              | PZT ceramics                                 |
| connecting wires                      | copper, jacket: RT: PTFE, HV/UHV: fiberglass |
| Coarse Positioning Mode               |                                              |
| travel range (step mode)              | 50 mm                                        |
| maximum drive velocity @ 300 K        | 4.5 mm/s                                     |
| input voltage range                   | 0 - 45 V                                     |
| Fine Positioning Mode                 |                                              |
| fine linear positioning range @ 300 K | 1.6 μm                                       |
| fine positioning resolution           | sub-nm                                       |
| input DC voltage range                | 0 - 45 V                                     |
| Load (@ ambient conditions)           |                                              |
| maximum load                          | 2 kg                                         |
| maximum dynamic force along the axis  | 1 N                                          |
| General Specifications                |                                              |
| environment                           | high vacuum                                  |