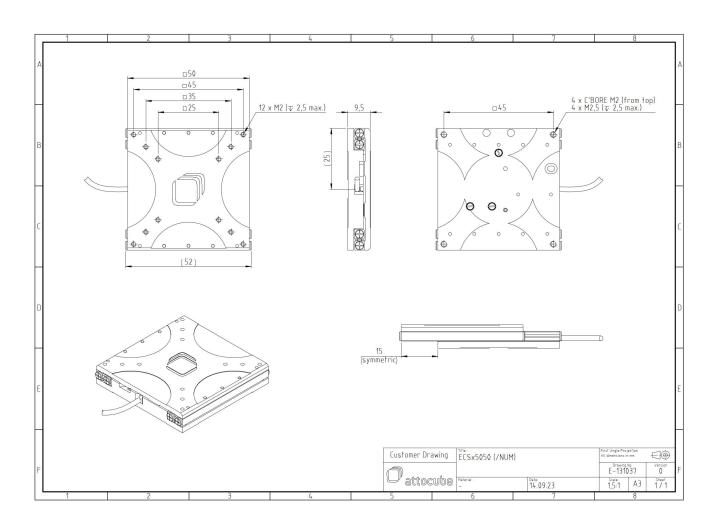

## ECSx5050/AI/HL/RT

## **Technical Specifications**

| Size and Dimensions                   |                                              |
|---------------------------------------|----------------------------------------------|
| footprint; height                     | 50 mm x 50 mm; 9.5 mm                        |
| maximum installation space            | 50 mm x 81.6 mm; 9.5 mm                      |
| weight (aluminium version)            | 70 g                                         |
| height                                | 9.5 mm                                       |
| Materials                             |                                              |
| positioner body                       | aluminum                                     |
| actuator                              | PZT ceramics                                 |
| connecting wires                      | copper, jacket: RT: PTFE, HV/UHV: fiberglass |
| Coarse Positioning Mode               |                                              |
| travel range (step mode)              | 30 mm                                        |
| maximum drive velocity @ 300 K        | 4.5 mm/s                                     |
| input voltage range                   | 0 - 45 V                                     |
| Fine Positioning Mode                 |                                              |
| fine linear positioning range @ 300 K | 1.6 μm                                       |
| fine positioning resolution           | sub-nm                                       |
| input DC voltage range                | 0 - 45 V                                     |
| Load (@ ambient conditions)           |                                              |
| maximum load                          | 2 kg                                         |
| maximum dynamic force along the axis  | 5 N                                          |
| General Specifications                |                                              |
| environment                           | /RT                                          |