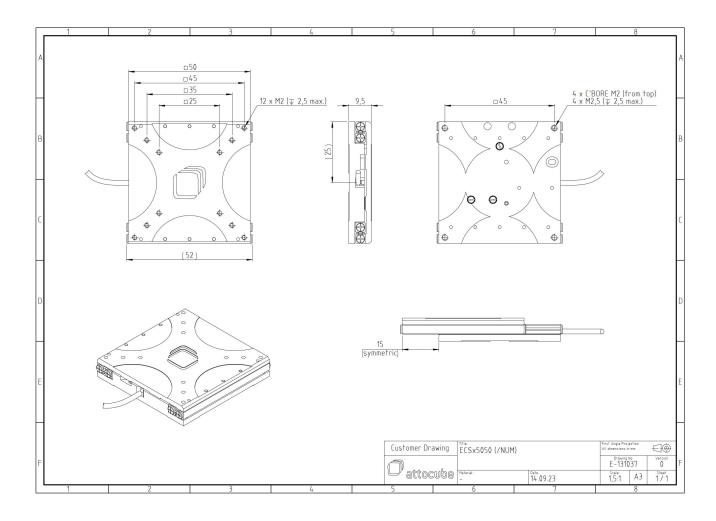

## **Technical Specifications**

| Size and Dimensions                   |                                              |
|---------------------------------------|----------------------------------------------|
| footprint; height                     | 50 mm x 50 mm; 9.5 mm                        |
| maximum installation space            | 50 mm x 81.6 mm; 9.5 mm                      |
| weight (aluminium version)            | 70 g                                         |
| height                                | 9.5 mm                                       |
| Materials                             |                                              |
| positioner body                       | aluminum                                     |
| positioner body (/HV, /UHV)           | stainless steel                              |
| actuator                              | PZT ceramics                                 |
| connecting wires                      | copper, jacket: RT: PTFE, HV/UHV: fiberglass |
| Coarse Positioning Mode               |                                              |
| travel range (step mode)              | 30 mm                                        |
| maximum drive velocity @ 300 K        | 4.5 mm/s                                     |
| input voltage range                   | 0 - 45 V                                     |
| Fine Positioning Mode                 |                                              |
| fine linear positioning range @ 300 K | 1.6 μm                                       |
| fine positioning resolution           | sub-nm                                       |
| input DC voltage range                | 0 - 45 V                                     |
| Load (@ ambient conditions)           |                                              |
| maximum load                          | 2 kg                                         |
| maximum dynamic force along the axis  | 1 N                                          |
| General Specifications                |                                              |
| environment                           | /RT                                          |
|                                       |                                              |