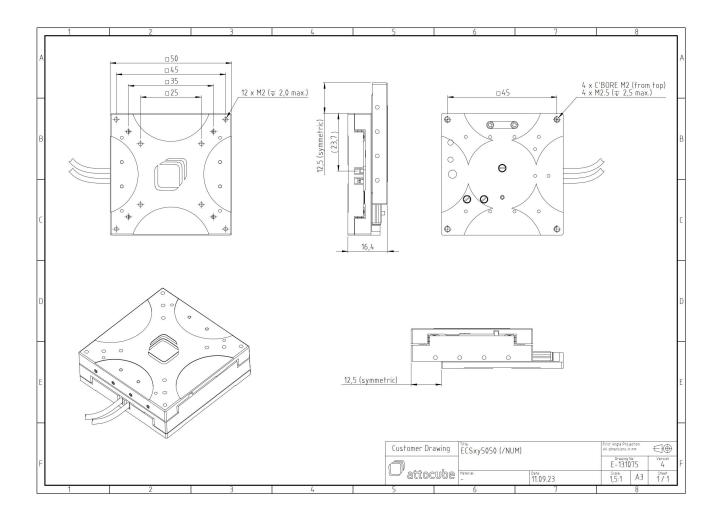

## ECSxy5050/AI/RT

## **Technical Specifications**

| Size and Dimensions                   |                                   |
|---------------------------------------|-----------------------------------|
| footprint; height                     | 50 mm x 50 mm; 16.4 mm            |
| maximum installation space            | 75 mm x 75 mm; 16.4 mm            |
| weight (aluminium version)            | 109 g                             |
| height                                | 16.4 mm                           |
| Materials                             |                                   |
| positioner body                       | aluminum                          |
| actuator                              | PZT ceramics                      |
| connecting wires                      | copper, jacket: RT: Fluoropolymer |
| Coarse Positioning Mode               |                                   |
| travel range (step mode)              | 25 mm                             |
| maximum drive velocity @ 300 K        | 4.5 mm/s                          |
| input voltage range                   | 0 - 45 V                          |
| Fine Positioning Mode                 |                                   |
| fine linear positioning range @ 300 K | 1.6 μm                            |
| fine positioning resolution           | sub-nm                            |
| input DC voltage range                | 0 - 45 V                          |
| Load (@ ambient conditions)           |                                   |
| maximum load                          | 2 kg                              |
| maximum dynamic force along the axis  | 2 N                               |
| General Specifications                |                                   |
| environment                           | /RT                               |
| Suitable Operating Conditions         |                                   |
| temperature range                     | 0100°C                            |
|                                       |                                   |