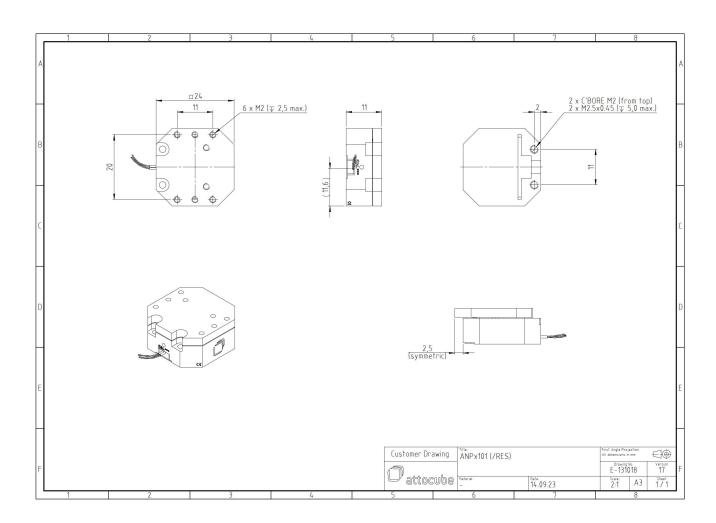

## ANPx101/LT/UHV - linear x-nanopositioner

1001315

## **Technical Specifications**

| Size and Dimensions                   |                                |
|---------------------------------------|--------------------------------|
| footprint; height                     | 24 mm x 24 mm; 11 mm           |
| maximum installation space            | 24 mm x 29 mm; 11 mm           |
| weight                                | 20 g                           |
| height                                | 11 mm                          |
| Materials                             | 11 11111                       |
| positioner body                       | titanium                       |
| actuator                              | PZT ceramics                   |
| connecting wires                      | insulated twisted pair, copper |
| Coarse Positioning Mode               | insulated twisted pair, copper |
|                                       | 5 mm                           |
| travel range (step mode)              |                                |
| maximum drive velocity @ 300 K        | ~ 3 mm/s                       |
| input voltage range                   | 0 - 60 V                       |
| Fine Positioning Mode                 |                                |
| fine linear positioning range @ 300 K | 3.5 μm                         |
| fine linear positioning range @ 4 K   | 0.5 μm                         |
| fine positioning resolution           | sub-nm                         |
| input DC voltage range @ 300 K        | 0 - 100 V                      |
| input DC voltage range @ 4 K          | 0 - 150 V                      |
| Load (@ ambient conditions)           |                                |
| maximum load                          | 100 g                          |
| maximum dynamic force along the axis  | 2 N                            |
| General Specifications                |                                |
| environment                           | /LT/UHV                        |
|                                       |                                |