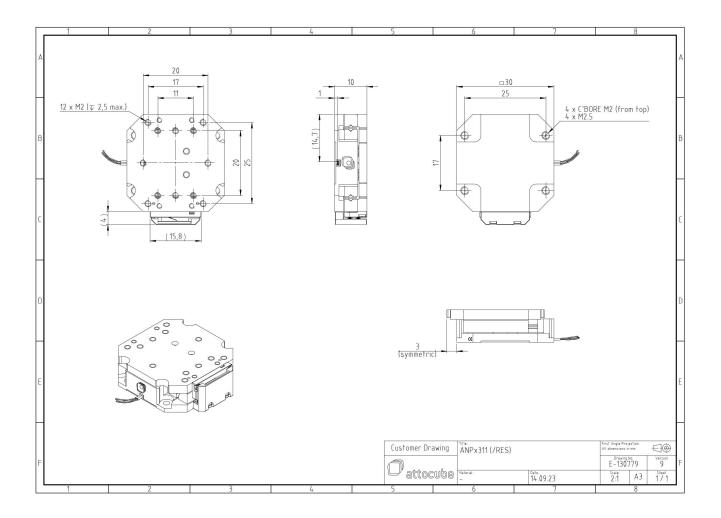

## ANPx311/LT - linear x-nanopositioner

## **Technical Specifications**

| Size and Dimensions                   |                                |
|---------------------------------------|--------------------------------|
| footprint; height                     | 30 mm x 30 mm; 10 mm           |
| maximum installation space            | 36 mm x 30 mm; 10 mm           |
| weight                                | 30 g                           |
| height                                | 10 mm                          |
| Materials                             |                                |
| positioner body                       | titanium                       |
| actuator                              | PZT ceramics                   |
| connecting wires                      | insulated twisted pair, copper |
| Coarse Positioning Mode               |                                |
| travel range (step mode)              | 5.8 mm                         |
| maximum drive velocity @ 300 K        | ~ 3 mm/s                       |
| input voltage range                   | 0 - 60 V                       |
| Fine Positioning Mode                 |                                |
| fine linear positioning range @ 300 K | 5 μm                           |
| fine linear positioning range @ 4 K   | 0.8 μm                         |
| fine positioning resolution           | sub-nm                         |
| input DC voltage range @ 300 K        | 0 - 100 V                      |
| input DC voltage range @ 4 K          | 0 - 150 V                      |
| Load (@ ambient conditions)           |                                |
| maximum load                          | 2 kg                           |
| maximum dynamic force along the axis  | 2 N                            |
| General Specifications                |                                |
| environment                           | /LT                            |
| min. first natural frequency          | 2600 Hz                        |
|                                       |                                |