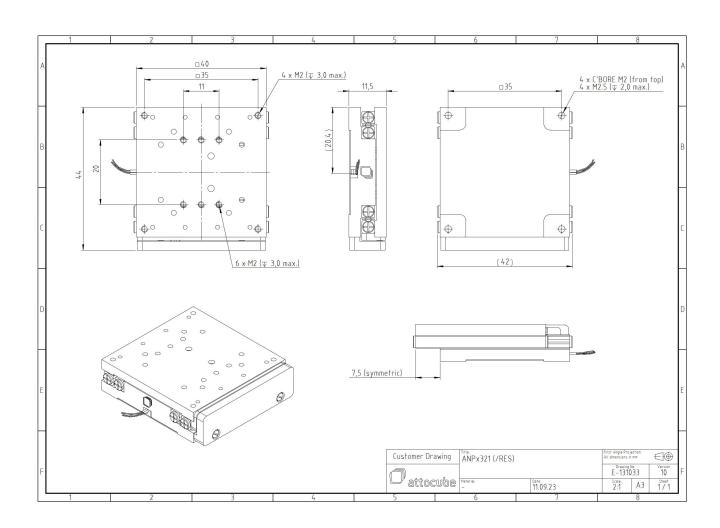

## **Technical Specifications**

| Cine and Dimensions                   |                                |
|---------------------------------------|--------------------------------|
| Size and Dimensions                   |                                |
| footprint; height                     | 40 mm x 41.6 mm; 11.5 mm       |
| maximum installation space            | 40 mm x 56.6 mm; 11.5 mm       |
| weight                                | 74 g                           |
| height                                | 11.5 mm                        |
| Materials                             |                                |
| positioner body                       | titanium                       |
| actuator                              | PZT ceramics                   |
| connecting wires                      | insulated twisted pair, copper |
| Coarse Positioning Mode               |                                |
| travel range (step mode)              | 15 mm                          |
| maximum drive velocity @ 300 K        | ~ 3 mm/s                       |
| input voltage range                   | 0 - 60 V                       |
| Fine Positioning Mode                 |                                |
| fine linear positioning range @ 300 K | 5 μm                           |
| fine linear positioning range @ 4 K   | 0.8 μm                         |
| fine positioning resolution           | sub-nm                         |
| input DC voltage range @ 300 K        | 0 - 100 V                      |
| input DC voltage range @ 4 K          | 0 - 150 V                      |
| Load (@ ambient conditions)           |                                |
| maximum load                          | 2 kg                           |
| maximum dynamic force along the axis  | 2 N                            |
| General Specifications                |                                |
| environment                           | /LT/HV                         |
|                                       |                                |